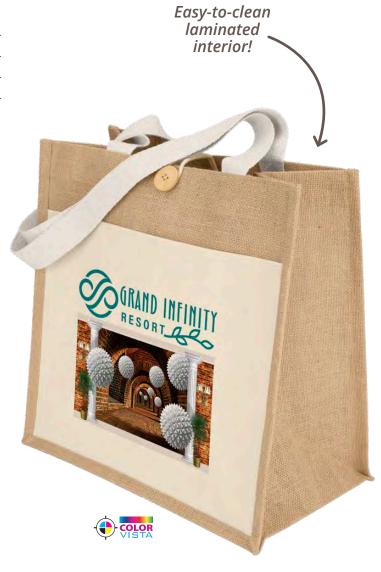

## **IZZY**<sup>TM</sup>

**Size:** 14W x 8 x 14H

1¼"-wide x 28"-long handles. Jute with 10-oz. cotton pocket.

| Imprint | ltem #   | 150  | 250  | 500  | 1000 | 3000          |  |
|---------|----------|------|------|------|------|---------------|--|
|         | 40IZ1414 | 4.80 | 4.40 | 4.20 | 4.00 | <i>3.90</i> C |  |
| COLOR   | CVIZ1414 | 5.60 | 5.20 | 5.00 | 4.80 | <i>4.70</i> C |  |
| SPARKLE | SPIZ1414 | 6.80 | 6.40 | 6.20 | 6.00 | <i>5.90</i> C |  |

**Shipping:** 30 lbs. per box of 50 **Imprint Area:** Front pocket – 8W x 7H

New Jute Tote size available. See pages 6-7.

|                                                                                             | SCREEN PRINT                                                              | COLORVISTA                                                    | SPARKLE                                                                |  |  |  |
|---------------------------------------------------------------------------------------------|---------------------------------------------------------------------------|---------------------------------------------------------------|------------------------------------------------------------------------|--|--|--|
| SET-UP                                                                                      | \$55 per color, per design (G). NO SET-UP CHARGE.                         |                                                               | \$55 per design. Up to 6 colors (G).                                   |  |  |  |
| RE-ORDER SET-UP                                                                             | \$35 per color, per design (G).                                           | NO SET-UP CHARGE.                                             | \$35 per design. Up to 6 colors (G).                                   |  |  |  |
| ADDITIONAL LOCATION                                                                         | N/A                                                                       | N/A                                                           | N/A                                                                    |  |  |  |
| ADDITIONAL COLOR                                                                            | \$0.50 per color, per bag (G).                                            | N/A                                                           | N/A                                                                    |  |  |  |
| PRODUCTION TIME Orders with more than 3,000 impressions will require extra production time. | 4 business days after all final approvals.                                | 6 business days after all final approvals.                    | 10 business days after all final approvals.                            |  |  |  |
| COLUMN PRICING                                                                              | Per bag, one-color imprint, one location.<br>Screen charge is additional. | Per bag, multi-color imprint, one location. No set-up charge. | Per bag, up to 6 colors, one location.<br>Set-up charge is additional. |  |  |  |
| PLASTIC BOTTOM INSERT                                                                       | N/A                                                                       |                                                               |                                                                        |  |  |  |
| PLAIN BAGS                                                                                  | 20% off the Screen Print bag price. Ships next business day.              |                                                               | iness day.                                                             |  |  |  |
| BROKEN BOX CHARGE                                                                           | \$10 (G) – Plain bags only.                                               |                                                               |                                                                        |  |  |  |
| ART SPECS / IMPRINT COLORS                                                                  | Refer to pages 206-208, 210, 212.                                         |                                                               |                                                                        |  |  |  |
| RUSHES & ADDITIONAL SERVICES                                                                | Refer to pages 206-208, 213.                                              |                                                               |                                                                        |  |  |  |