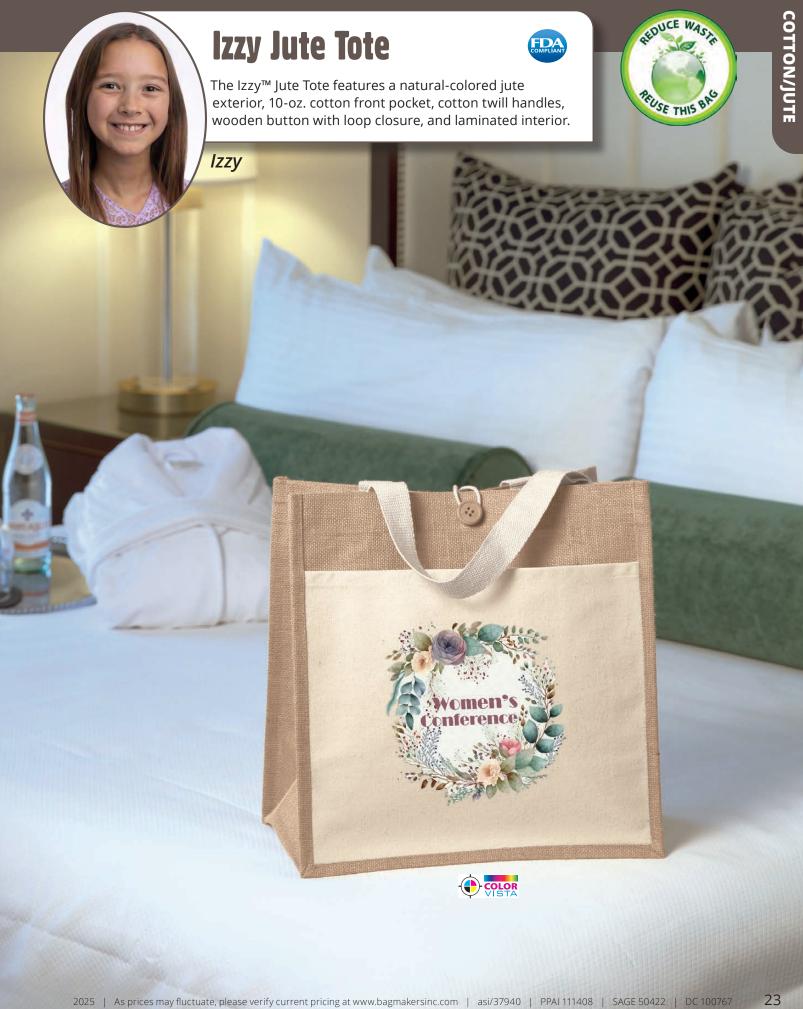

## **Izzy Jute Tote**

## **IZZY**<sup>TM</sup>

**Size:** 14W x 8 x 14H

1¼"-wide x 28"-long handles. Jute with 10-oz. cotton pocket.

| Imprint | ltem #   | 150  | 250  | 500  | 1000 | 3000          |  |
|---------|----------|------|------|------|------|---------------|--|
|         | 40IZ1414 | 4.80 | 4.40 | 4.20 | 4.00 | <i>3.90</i> C |  |
| COLOR   | CVIZ1414 | 5.60 | 5.20 | 5.00 | 4.80 | <i>4.70</i> C |  |
| SPARKLE | SPIZ1414 | 6.80 | 6.40 | 6.20 | 6.00 | <i>5.90</i> C |  |

**Shipping:** 30 lbs. per box of 50 **Imprint Area:** Front pocket – 8W x 7H

New Jute Tote size available. See pages 6-7.

|                                                                                             | SCREEN PRINT                                                              | COLORVISTA                                                    | SPARKLE                                                                |  |  |  |
|---------------------------------------------------------------------------------------------|---------------------------------------------------------------------------|---------------------------------------------------------------|------------------------------------------------------------------------|--|--|--|
| SET-UP                                                                                      | \$55 per color, per design (G). NO SET-UP CHARGE.                         |                                                               | \$55 per design. Up to 6 colors (G).                                   |  |  |  |
| RE-ORDER SET-UP                                                                             | \$35 per color, per design (G).                                           | NO SET-UP CHARGE.                                             | \$35 per design. Up to 6 colors (G).                                   |  |  |  |
| ADDITIONAL LOCATION                                                                         | N/A                                                                       | N/A                                                           | N/A                                                                    |  |  |  |
| ADDITIONAL COLOR                                                                            | \$0.50 per color, per bag (G).                                            | N/A                                                           | N/A                                                                    |  |  |  |
| PRODUCTION TIME Orders with more than 3,000 impressions will require extra production time. | 4 business days after all final approvals.                                | 6 business days after all final approvals.                    | 10 business days after all final approvals.                            |  |  |  |
| COLUMN PRICING                                                                              | Per bag, one-color imprint, one location.<br>Screen charge is additional. | Per bag, multi-color imprint, one location. No set-up charge. | Per bag, up to 6 colors, one location.<br>Set-up charge is additional. |  |  |  |
| PLASTIC BOTTOM INSERT                                                                       | N/A                                                                       |                                                               |                                                                        |  |  |  |
| PLAIN BAGS                                                                                  | 20% off the Screen Print bag price. Ships next business day.              |                                                               | iness day.                                                             |  |  |  |
| BROKEN BOX CHARGE                                                                           | \$10 (G) – Plain bags only.                                               |                                                               |                                                                        |  |  |  |
| ART SPECS / IMPRINT COLORS                                                                  | Refer to pages 206-208, 210, 212.                                         |                                                               |                                                                        |  |  |  |
| RUSHES & ADDITIONAL SERVICES                                                                | Refer to pages 206-208, 213.                                              |                                                               |                                                                        |  |  |  |